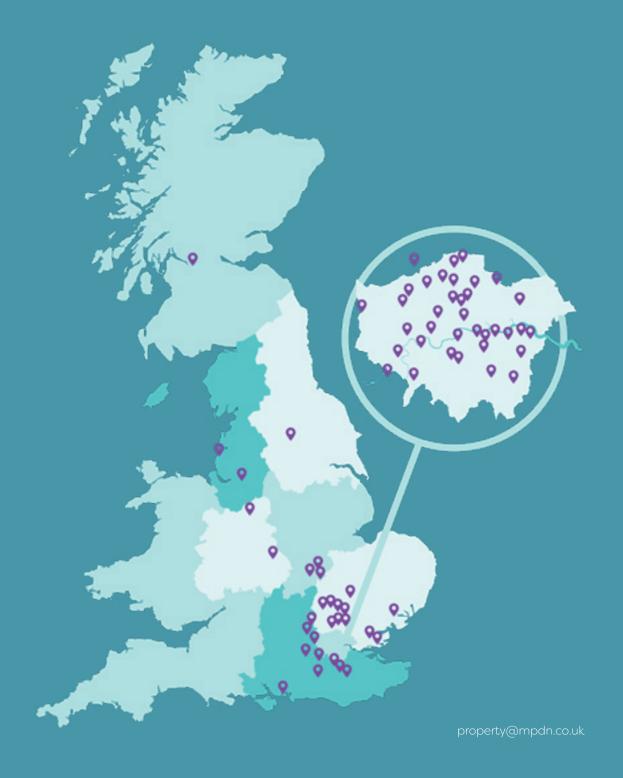

+70
Monkey Puzzle
Day Nurseries
across the UK

#### **Inside M25/London**

- Arnos Grove
- Balham
- Barnet
- Beckenham
- Bexleyheath
- Blackheath
- Bushey
- Buckhurst Hill
- Caterham
- Chislehurst
- Chigwell
- Chingford
- Clapham

- Cobham
- Cockfosters
- Coulsdon
- Crouch End
- Crystal Palace
- Dartford
- Dulwich
- Edgware
- Finchley
- Greenwich
- Harrow
- Hendon
- Herne Hill

- Hillingdon
- Hornchurch
- Hounslow
- Kingston
- Long Ditton
- New Malden
- Northwood
- Petts Wood
- Pinner
- Rainham
- Richmond
- Rickmansworth
- Romford

- Ruislip
- Stanmore
- StokeNewington
- Thornton Heath
- Tooting
- Wallington
- Walthamstow
- Wandsworth
- Welling
- Whetstone
- Wimbledon
- Worcester Park

# Where we're looking

#### Outside M25

- Beaconsfield
- Bedford
- Berkhamsted
- Biggleswade
- Bracknell
- Braintree
- Brentwood
- Chelmsford
- Colchester
- Epping
- Eton
- Gerrards Cross
- Harpenden

- Hatfield
- Hemel
   Hempstead
- Hertford
- Hitchin
- Irthlingborough
- Kettering
- Knebworth
- Letchworth Garden City
- Marlow
- Milton Keynes
- Otley

- Peterborough
- Potters Bar
- Reading
- Sevenoaks
- Shefford
- Slough
- Stanway
- Stevenage
- Wellingborough
- Witham
- Wokingham
- Woking
- York